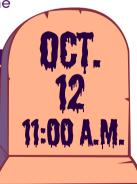

# PUMPKIN CARVING CONTEST

CARVE UP YOUR BEST DESIGN INTO THE PUMPKIN YOU RECEIVED AT THE OFFICE OR USE ONE OF YOUR OWN!

MAKE SURE TO WRITE YOUR NAME, AGE, AND SITE NUMBER ON YOUR PUMPKIN. PLACE YOUR PUMPKIN ON THE PICNIC TABLES NEAR THE CLUBHOUSE, NO LATER THAN 11:00 A.M. ON SATURDAY. ALL TABLES WILL BE LABELED WITH THE APPROPRIATE AGE GROUPS.

JUDGING WILL TAKE PLACE AT 11:00 A.M. AND WINNERS ANNOUNCED IMMEDIATELY! PLEASE REMEMBER TO TAKE YOUR PUMPKIN AFTER JUDGING IS COMPLETE.